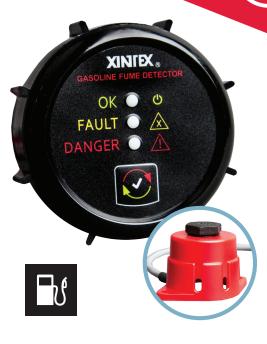

# GASOLINE FUME DETECTOR & ALARM WITH PLASTIC SENSOR

Detect gasoline leaks early to prevent personal injury and possible explosions.

G-1B-R

ON BOARD, ON GUARD!

#### **PACKAGE CONTENTS:**

Xintex Gasoline DetectorG1BR-N01-DPlastic Fuel SensorFS-T01-SExtension Cable, 20 ft. (6 m)FS-X01 CABLE 20'Manual18140

### FEATURES / SPECIFICATIONS:

- Xintex Gasoline Detector with Display
- 2-3/16 in. (56 mm) Round
  Black Display with LEDs
  & Silence/Test Button
- 68 dBA Alarm will Sound and Red LED will light at 20% of the LEL
- Simple Installation